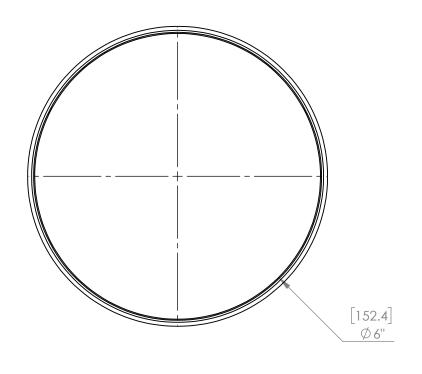

## **FOR REFERENCE ONLY**

REVISION DESCRIPTION:

BM0029 - 6" End Cap / Big End

PROPRIETARY AND CONFIDENTIAL

PROPRIETARY AND CONFIDENTIAL
THE INFORMATION CONTAINED IN THIS DRAWING IS THE SOLE PROPERTY OF Imperial Manufacturing Group. ANY REPRODUCTION IN PART OR AS A WHOLE WITHOUT THE WRITTEN PERMISSION OF Imperial Manufacturing Group IS PROHIBITED.

SIZE A

PART NO.

BM0029

SCALE: 1:2

DO NOT SCALE DRAWING SHEET 1 OF 1