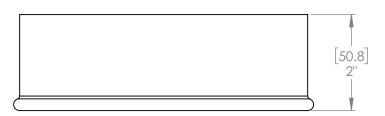

## **FOR REFERENCE ONLY**

REVISION DESCRIPTION:

BM0029 - 6" End Cap / Big End

PROPRIETARY AND CONFIDENTIAL

PROPRIETARY AND CONFIDENTIAL
THE INFORMATION CONTAINED IN THIS DRAWING IS THE SOLE PROPERTY OF Imperial Manufacturing Group. ANY REPRODUCTION IN PART OR AS A WHOLE WITHOUT THE WRITTEN PERMISSION OF Imperial Manufacturing Group IS PROHIBITED.

SIZE A

PART NO.

BM0029

SCALE: 1:2

DO NOT SCALE DRAWING SHEET 1 OF 1