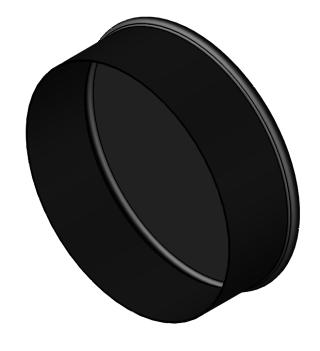

## **FOR REFERENCE ONLY**

REVISION DESCRIPTION:

BM0029 - 6" End Cap / Big End

PROPRIETARY AND CONFIDENTIAL

PROPRIETARY AND CONFIDENTIAL
THE INFORMATION CONTAINED IN THIS DRAWING IS THE SOLE PROPERTY OF Imperial Manufacturing Group. ANY REPRODUCTION IN PART OR AS A WHOLE WITHOUT THE WRITTEN PERMISSION OF Imperial Manufacturing Group IS PROHIBITED.

NAME DATE TITLE:

DRAWN ER 2019-08-13 6" End Cap / Big End

UNLESS OTHERWISE SPECIFIED:
DIMENSIONS ARE IN MM MATERIAL: FINISH:

DIMENSIONS ARE IN MM
TOLERANCES: +/-1.6mm
+/-1/16"

Cold Rolled Steel

FINISH: Painted Black