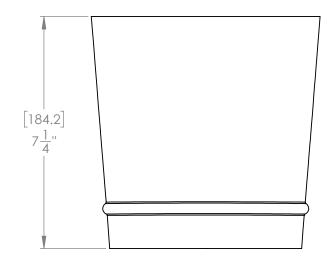

|                    | UNLESS OTHERW |
|--------------------|---------------|
| FOR REFERENCE ONLY | DIMENSI       |

3

REVISION DESCRIPTION: BM0037 - 6" BM Connector, Oval to Round 00

PROPRIETARY AND CONFIDENTIAL
THE INFORMATION CONTAINED IN THIS DRAWING IS THE SOLE PROPERTY OF Imperial Manufacturing Group. ANY REPRODUCTION IN PART OR AS A WHOLE WITHOUT THE WRITTEN PERMISSION OF Imperial Manufacturing Group IS PROHIBITED.

|                                                          | NAME | DATE              | TITLE:                         |         |       |  |  |
|----------------------------------------------------------|------|-------------------|--------------------------------|---------|-------|--|--|
| DRAWN                                                    | ER   | 2019-07-19        | 6" BM Connector, Oval to Round |         |       |  |  |
| UNLESS OTHERWISE SPECIFIED:                              |      |                   |                                |         |       |  |  |
| DIMENSIONS ARE IN MM<br>TOLERANCES: +/-1.6mm<br>+/-1/16" |      | MATERIAL:<br>Cold | d Rolled Steel                 | FINISH: | Black |  |  |