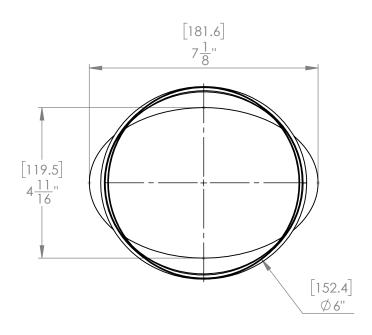

|                    | UNLESS OTHERW |
|--------------------|---------------|
| FOR REFERENCE ONLY | DIMENSI       |

3

REVISION DESCRIPTION: BM0037 - 6" BM Connector, Oval to Round 00

PROPRIETARY AND CONFIDENTIAL
THE INFORMATION CONTAINED IN THIS DRAWING IS THE SOLE PROPERTY OF Imperial Manufacturing Group. ANY REPRODUCTION IN PART OR AS A WHOLE WITHOUT THE WRITTEN PERMISSION OF Imperial Manufacturing Group IS PROHIBITED.

|                                                          | NAME | DATE              | TITLE:                         |         |       |  |  |
|----------------------------------------------------------|------|-------------------|--------------------------------|---------|-------|--|--|
| DRAWN                                                    | ER   | 2019-07-19        | 6" BM Connector, Oval to Round |         |       |  |  |
| UNLESS OTHERWISE SPECIFIED:                              |      |                   |                                |         |       |  |  |
| DIMENSIONS ARE IN MM<br>TOLERANCES: +/-1.6mm<br>+/-1/16" |      | MATERIAL:<br>Cold | d Rolled Steel                 | FINISH: | Black |  |  |