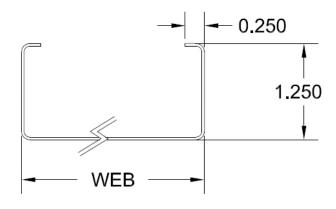

## Non Loadbearing Metal Stud

| Standard thickness (mils) | 18, 33, 43                     |
|---------------------------|--------------------------------|
| Standard WEB (in.)        | 1-5/8", 2-1/2", 3-5/8", 6", 8" |
| Standard length (feet)    | 8, 9, 10, 12, 14, 16           |