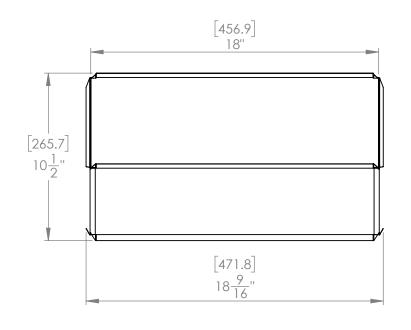

## **FOR REFERENCE ONLY**

REVISION DESCRIPTION:

GV0055 - 8" x 18" 45deg Flat Elbow (Shortway)

PROPRIETARY AND CONFIDENTIAL
THE INFORMATION CONTAINED IN THIS DRAWING IS THE SOLE PROPERTY OF Imperial Manufacturing Group. ANY REPRODUCTION IN PART OR AS A WHOLE WITHOUT THE WRITTEN PERMISSION OF Imperial Manufacturing Group IS PROHIBITED.

|                                                | NAME | DATE       | TITLE:                               |                     |
|------------------------------------------------|------|------------|--------------------------------------|---------------------|
| DRAWN                                          | ER   | 2018-08-02 | 8" x 18" 45deg Flat Elbow (Shortway) |                     |
| UNLESS OTHERWISE SPECIFIED:                    |      |            |                                      |                     |
| DIMENSIONS ARE IN MM<br>TOLERANCES: +/-1.588mm |      |            | MATERIAL: Galvanized Steel           | FINISH: Mill Finish |