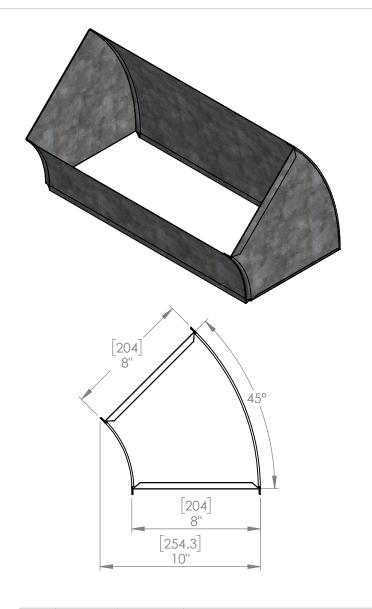

## **FOR REFERENCE ONLY**

REVISION DESCRIPTION:

GV0055 - 8" x 18" 45deg Flat Elbow (Shortway)

PROPRIETARY AND CONFIDENTIAL
THE INFORMATION CONTAINED IN THIS DRAWING IS THE SOLE PROPERTY OF Imperial Manufacturing Group. ANY REPRODUCTION IN PART OR AS A WHOLE WITHOUT THE WRITTEN PERMISSION OF Imperial Manufacturing Group IS PROHIBITED.

|                                                | NAME | DATE       | TITLE:                               |                     |
|------------------------------------------------|------|------------|--------------------------------------|---------------------|
| DRAWN                                          | ER   | 2018-08-02 | 8" x 18" 45deg Flat Elbow (Shortway) |                     |
| UNLESS OTHERWISE SPECIFIED:                    |      |            |                                      |                     |
| DIMENSIONS ARE IN MM<br>TOLERANCES: +/-1.588mm |      |            | MATERIAL: Galvanized Steel           | FINISH: Mill Finish |