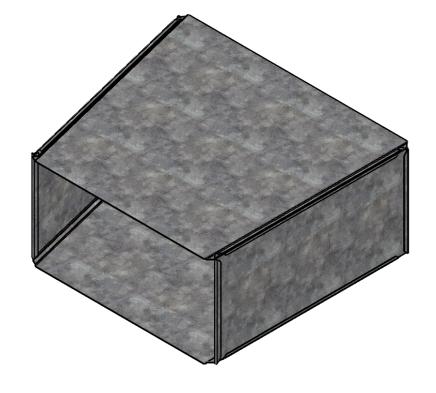

## FOR REFERENCE ONLY

REVISION DESCRIPTION:

GV0152 - 8" x 20" - 8" x 16" Duct Reducer (Flat)

PROPRIETARY AND CONFIDENTIAL
THE INFORMATION CONTAINED IN THIS DRAWING IS THE SOLE PROPERTY OF Imperial Manufacturing Group. ANY REPRODUCTION IN PART OR AS A WHOLE WITHOUT THE WRITTEN PERMISSION OF Imperial Manufacturing Group IS PROHIBITED.

UNLESS OTHERWISE SPECIFIED:

DRAWN

TITLE:

8" x 20" - 8" x 16" Duct Reducer (Flat)

MATERIAL: FII Galvanized Steel

Mill Finish

SIZE A

GV0152