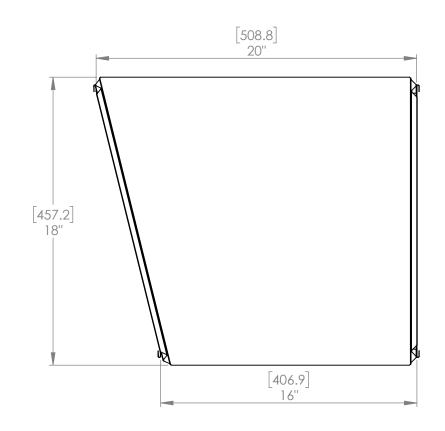

## FOR REFERENCE ONLY

REVISION DESCRIPTION:

GV0152 - 8" x 20" - 8" x 16" Duct Reducer (Flat)

PROPRIETARY AND CONFIDENTIAL
THE INFORMATION CONTAINED IN THIS DRAWING IS THE SOLE PROPERTY OF Imperial Manufacturing Group. ANY REPRODUCTION IN PART OR AS A WHOLE WITHOUT THE WRITTEN PERMISSION OF Imperial Manufacturing Group IS PROHIBITED.

UNLESS OTHERWISE SPECIFIED:

DRAWN

TITLE:

8" x 20" - 8" x 16" Duct Reducer (Flat)

MATERIAL: FII Galvanized Steel

Mill Finish

SIZE A

GV0152