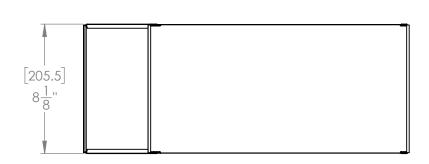

## FOR REFERENCE ONLY

REVISION DESCRIPTION:

GV0152 - 8" x 20" - 8" x 16" Duct Reducer (Flat)

PROPRIETARY AND CONFIDENTIAL
THE INFORMATION CONTAINED IN THIS DRAWING IS THE SOLE PROPERTY OF Imperial Manufacturing Group. ANY REPRODUCTION IN PART OR AS A WHOLE WITHOUT THE WRITTEN PERMISSION OF Imperial Manufacturing Group IS PROHIBITED.

UNLESS OTHERWISE SPECIFIED:

DRAWN

TITLE:

8" x 20" - 8" x 16" Duct Reducer (Flat)

MATERIAL: FII Galvanized Steel

Mill Finish

SIZE A

GV0152