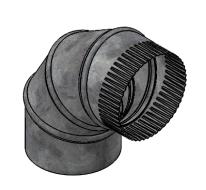

**FOR REFERENCE ONLY** 

REVISION
O0
4in x 90deg Adjustable Eblow, 32ga Galvanized Steel

PROPRIETARY AND CONFIDENTIAL
THE INFORMATION CONTAINED IN THIS DRAWING IS THE SOLE PROPERTY OF Imperial Manufacturing Group. ANY REPRODUCTION IN PART OR AS A WHOLE WITHOUT THE WRITTEN PERMISSION OF Imperial Manufacturing Group IS PROHIBITED.

|                             | NAME | DATE       | TITLE: | 4in x 90deg Adjustable Elbow |
|-----------------------------|------|------------|--------|------------------------------|
| DRAWN                       | ER   | 2018-05-16 |        |                              |
| UNLESS OTHERWISE SPECIFIED: |      |            |        |                              |