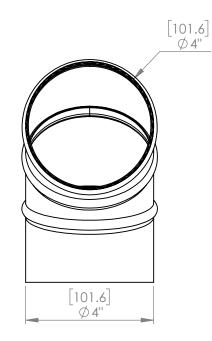

**FOR REFERENCE ONLY** 

REVISION
O0
4in x 90deg Adjustable Eblow, 32ga Galvanized Steel

PROPRIETARY AND CONFIDENTIAL
THE INFORMATION CONTAINED IN THIS DRAWING IS THE SOLE PROPERTY OF Imperial Manufacturing Group. ANY REPRODUCTION IN PART OR AS A WHOLE WITHOUT THE WRITTEN PERMISSION OF Imperial Manufacturing Group IS PROHIBITED.

|                             | NAME | DATE       | TITLE: | 4in x 90deg Adjustable Elbow |
|-----------------------------|------|------------|--------|------------------------------|
| DRAWN                       | ER   | 2018-05-16 |        |                              |
| UNLESS OTHERWISE SPECIFIED: |      |            |        |                              |

DIMENSIONS ARE IN MM TOLERANCES: +/-1.588mm +/- 1/16"

MATERIAL: Galvanized Steel FINISH: Galvanized

Imperial Manufacture Group

SIZE A

PART NO.

GV0287

SCALE: 1:3

DO NOT SCALE DRAWING SHEET 1 OF 1