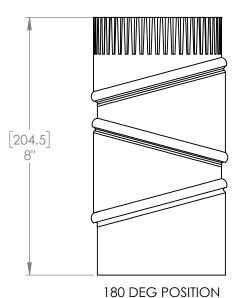

**FOR REFERENCE ONLY** 

REVISION
O0
4in x 90deg Adjustable Eblow, 32ga Galvanized Steel

PROPRIETARY AND CONFIDENTIAL
THE INFORMATION CONTAINED IN THIS DRAWING IS THE SOLE PROPERTY OF Imperial Manufacturing Group. ANY REPRODUCTION IN PART OR AS A WHOLE WITHOUT THE WRITTEN PERMISSION OF Imperial Manufacturing Group IS PROHIBITED.

DIMENSIONS ARE IN MM TOLERANCES: +/-1.588mm +/- 1/16"

MATERIAL: Galvanized Steel FINISH: Galvanized

Imperial Manufacture Group

SIZE A

PART NO.

GV0287

SCALE: 1:3

DO NOT SCALE DRAWING SHEET 1 OF 1