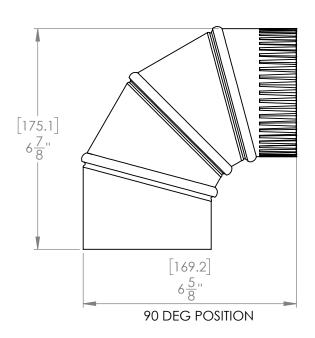

**FOR REFERENCE ONLY** 

REVISION
O0
4in x 90deg Adjustable Eblow, 32ga Galvanized Steel

PROPRIETARY AND CONFIDENTIAL
THE INFORMATION CONTAINED IN THIS DRAWING IS THE SOLE PROPERTY OF Imperial Manufacturing Group. ANY REPRODUCTION IN PART OR AS A WHOLE WITHOUT THE WRITTEN PERMISSION OF Imperial Manufacturing Group IS PROHIBITED.

|                             | NAME | DATE       | TITLE: | 4in x 90deg Adjustable Elbow |
|-----------------------------|------|------------|--------|------------------------------|
| DRAWN                       | ER   | 2018-05-16 |        |                              |
| UNLESS OTHERWISE SPECIFIED: |      |            |        |                              |

DIMENSIONS ARE IN MM TOLERANCES: +/-1.588mm +/- 1/16"

MATERIAL: Galvanized Steel FINISH: Galvanized

Imperial Manufacture Group

SIZE A

PART NO.

GV0287

SCALE: 1:3

DO NOT SCALE DRAWING SHEET 1 OF 1