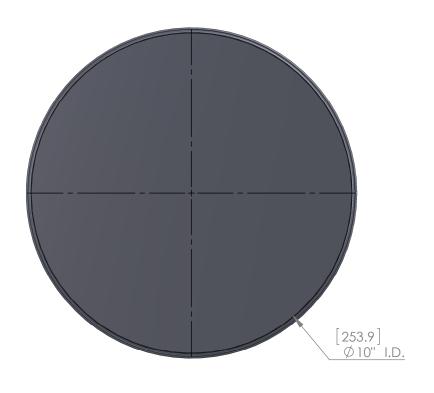

|       | NAME | DATE        |
|-------|------|-------------|
| DRAWN | FK   | 22-Sep-2016 |

TITLE: 10" End Cap BE (No Crimp) 28ga

UNLESS OTHERWISE SPECIFIED:

DIMENSIONS ARE IN INCHES TOLERANCES: +/- 0.005"

3

SCALE: 1:3