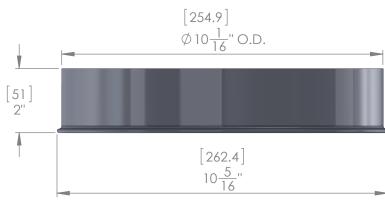

|       | NAME | DATE        |
|-------|------|-------------|
| DRAWN | FK   | 22-Sep-2016 |

TITLE: 10" End Cap BE (No Crimp) 28ga

UNLESS OTHERWISE SPECIFIED:

DIMENSIONS ARE IN INCHES TOLERANCES: +/- 0.005"

3

SCALE: 1:3