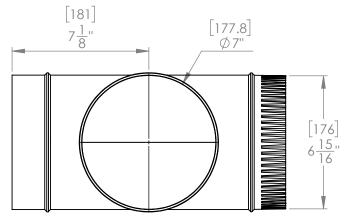

## FOR REFERENCE ONLY

REVISION DESCRIPTION: GV0895 - 7" x 7" x 7" Full Flow Tee, 26ga 00 PROPRIETARY AND CONFIDENTIAL
THE INFORMATION CONTAINED IN THIS DRAWING IS THE SOLE PROPERTY OF Imperial Manufacturing Group. ANY REPRODUCTION IN PART OR AS A WHOLE WITHOUT THE WRITTEN PERMISSION OF Imperial Manufacturing Group IS PROHIBITED.

NAME DATE TITLE: 7" x 7" x 7" Full Flow Tee, 26ga ER 2018-07-24 DRAWN UNLESS OTHERWISE SPECIFIED: DIMENSIONS ARE IN MM MATERIAL: FINISH: TOLERANCES: +/-1.588mm Galvanized Steel Mill Finish +/- 1/16" SIZE PART NO. GV0895 Α SCALE: 1:5 SHEET 1 OF 1