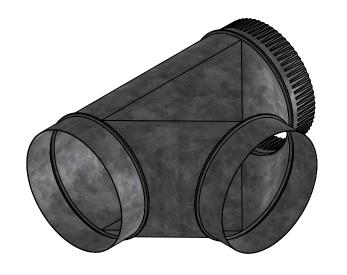

## FOR REFERENCE ONLY

REVISION DESCRIPTION: GV0895 - 7" x 7" x 7" Full Flow Tee, 26ga 00 PROPRIETARY AND CONFIDENTIAL
THE INFORMATION CONTAINED IN THIS DRAWING IS THE SOLE PROPERTY OF Imperial Manufacturing Group. ANY REPRODUCTION IN PART OR AS A WHOLE WITHOUT THE WRITTEN PERMISSION OF Imperial Manufacturing Group IS PROHIBITED.

NAME DATE TITLE: 7" x 7" x 7" Full Flow Tee, 26ga ER 2018-07-24 DRAWN UNLESS OTHERWISE SPECIFIED: DIMENSIONS ARE IN MM MATERIAL: FINISH: TOLERANCES: +/-1.588mm Galvanized Steel Mill Finish +/- 1/16" SIZE PART NO. GV0895 Α SCALE: 1:5 SHEET 1 OF 1