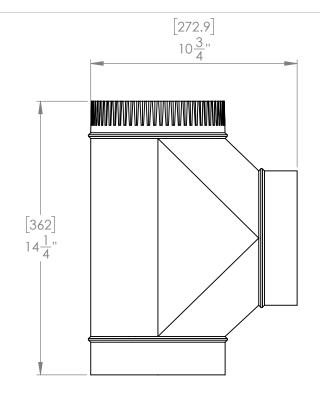

## FOR REFERENCE ONLY

REVISION DESCRIPTION: GV0895 - 7" x 7" x 7" Full Flow Tee, 26ga 00 PROPRIETARY AND CONFIDENTIAL
THE INFORMATION CONTAINED IN THIS DRAWING IS THE SOLE PROPERTY OF Imperial Manufacturing Group. ANY REPRODUCTION IN PART OR AS A WHOLE WITHOUT THE WRITTEN PERMISSION OF Imperial Manufacturing Group IS PROHIBITED.

NAME DATE TITLE: 7" x 7" x 7" Full Flow Tee, 26ga ER 2018-07-24 DRAWN UNLESS OTHERWISE SPECIFIED: DIMENSIONS ARE IN MM MATERIAL: FINISH: TOLERANCES: +/-1.588mm Galvanized Steel Mill Finish +/- 1/16" SIZE PART NO. GV0895 Α SCALE: 1:5 SHEET 1 OF 1