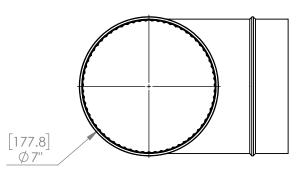

## FOR REFERENCE ONLY

REVISION DESCRIPTION: GV0895 - 7" x 7" x 7" Full Flow Tee, 26ga 00 PROPRIETARY AND CONFIDENTIAL
THE INFORMATION CONTAINED IN THIS DRAWING IS THE SOLE PROPERTY OF Imperial Manufacturing Group. ANY REPRODUCTION IN PART OR AS A WHOLE WITHOUT THE WRITTEN PERMISSION OF Imperial Manufacturing Group IS PROHIBITED.

NAME DATE TITLE: 7" x 7" x 7" Full Flow Tee, 26ga ER 2018-07-24 DRAWN UNLESS OTHERWISE SPECIFIED: DIMENSIONS ARE IN MM MATERIAL: FINISH: TOLERANCES: +/-1.588mm Galvanized Steel Mill Finish +/- 1/16" SIZE PART NO. GV0895 Α SCALE: 1:5 SHEET 1 OF 1