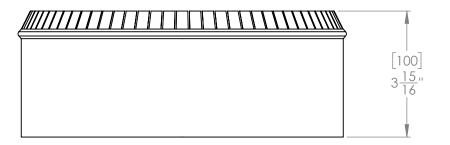

|                                                                                           | NAME    | DATE                       | TITLE:                      |                 |                        |         |              |
|-------------------------------------------------------------------------------------------|---------|----------------------------|-----------------------------|-----------------|------------------------|---------|--------------|
| DRAWN                                                                                     | ER      | 2019-07-22                 | 10" Round Collar (No Crimp) |                 |                        |         |              |
| UNLESS OTHERWISE SPECIFIED:<br>DIMENSIONS ARE IN MM<br>TOLERANCES: +/- 1.6mm<br>+/- 1/16" |         |                            |                             |                 |                        |         |              |
|                                                                                           |         | MATERIAL: Galvanized Steel |                             |                 | FINISH:<br>Mill Finish |         |              |
|                                                                                           | ) Thank | Than the so o al.          | SIZE<br><b>A</b>            | PART NO. GV1282 |                        |         |              |
|                                                                                           |         | pullmetanliner @reason     | SCA                         | SCALE: 1:3 DON  |                        | DRAWING | SHEET 1 OF 1 |