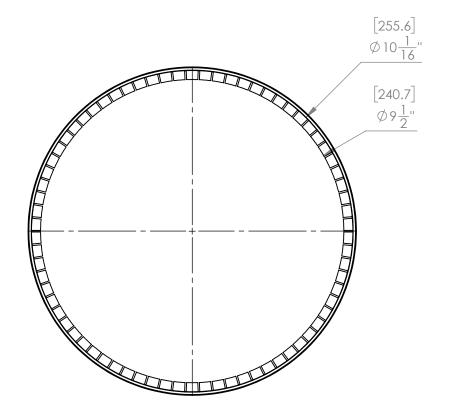

|                                                                                           | NAME    | DATE                       | TITLE:                      |                 |                        |         |              |
|-------------------------------------------------------------------------------------------|---------|----------------------------|-----------------------------|-----------------|------------------------|---------|--------------|
| DRAWN                                                                                     | ER      | 2019-07-22                 | 10" Round Collar (No Crimp) |                 |                        |         |              |
| UNLESS OTHERWISE SPECIFIED:<br>DIMENSIONS ARE IN MM<br>TOLERANCES: +/- 1.6mm<br>+/- 1/16" |         |                            |                             |                 |                        |         |              |
|                                                                                           |         | MATERIAL: Galvanized Steel |                             |                 | FINISH:<br>Mill Finish |         |              |
|                                                                                           | ) Thank | Than the so o al.          | SIZE<br><b>A</b>            | PART NO. GV1282 |                        |         |              |
|                                                                                           |         | pullmetanliner @reason     | SCA                         | SCALE: 1:3 DON  |                        | DRAWING | SHEET 1 OF 1 |