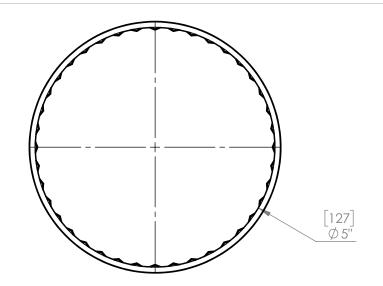

## FOR REFERENCE ONLY

REVISION DESCRIPTION:

5" Connector/Union

PROPRIETARY AND CONFIDENTIAL
THE INFORMATION CONTAINED IN THIS DRAWING IS THE SOLE PROPERTY OF Imperial Manufacturing Group. ANY REPRODUCTION IN PART OR AS A WHOLE WITHOUT THE WRITTEN PERMISSION OF Imperial Manufacturing Group IS PROHIBITED.

DIMENSIONS ARE IN MM
TOLERANCES: +/-1.588mm
+/- 1/16"

Galvanized Steel

SIZE PART NO.

FINISH: Galvanized

Mangherial
Remarked to the property of the second of the s

A

PART NO. GV1589

SCALE: 1:2 DO NOT SCALE DRAWING SHEET 1 OF 1