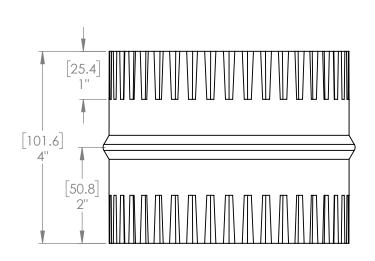

## FOR REFERENCE ONLY

REVISION DESCRIPTION:

5" Connector/Union

PROPRIETARY AND CONFIDENTIAL
THE INFORMATION CONTAINED IN THIS DRAWING IS THE SOLE PROPERTY OF Imperial Manufacturing Group. ANY REPRODUCTION IN PART OR AS A WHOLE WITHOUT THE WRITTEN PERMISSION OF Imperial Manufacturing Group IS PROHIBITED.

DIMENSIONS ARE IN MM
TOLERANCES: +/-1.588mm
+/- 1/16"

Galvanized Steel

SIZE PART NO.

FINISH: Galvanized

Mangherial
Remarked to the property of the second of the s

A

PART NO. GV1589

SCALE: 1:2 DO NOT SCALE DRAWING SHEET 1 OF 1