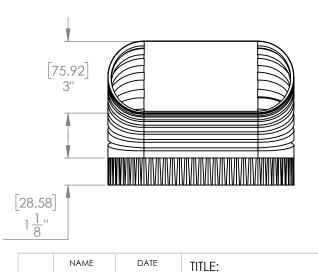

## FOR REFERENCE ONLY

REVISION DESCRIPTION:

6" Oval Elbow, 90deg, 30ga Galvanized Steel

PROPRIETARY AND CONFIDENTIAL
THE INFORMATION CONTAINED IN THIS DRAWING IS THE SOLE PROPERTY OF Imperial Manufacturing Group. ANY REPRODUCTION IN PART OR AS A WHOLE WITHOUT THE WRITTEN PERMISSION OF Imperial Manufacturing Group IS PROHIBITED.

MATERIAL:

NO. GV2078

GV2078 - 6in Oval Elbow, 90deg

SCALE: 1:4 DO NOT S

Galvanized Steel

DO NOT SCALE DRAWING SHEET 1 OF 1

Galvanized

4