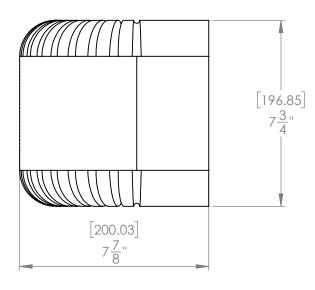

## FOR REFERENCE ONLY

REVISION DESCRIPTION:

6" Oval Elbow, 90deg, 30ga Galvanized Steel

PROPRIETARY AND CONFIDENTIAL
THE INFORMATION CONTAINED IN THIS DRAWING IS THE SOLE PROPERTY OF Imperial Manufacturing Group. ANY REPRODUCTION IN PART OR AS A WHOLE WITHOUT THE WRITTEN PERMISSION OF Imperial Manufacturing Group IS PROHIBITED.

MATERIAL:

NO. GV2078

GV2078 - 6in Oval Elbow, 90deg

SCALE: 1:4 DO NOT S

Galvanized Steel

DO NOT SCALE DRAWING SHEET 1 OF 1

Galvanized

4