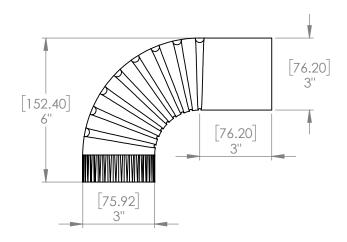

## FOR REFERENCE ONLY

REVISION DESCRIPTION:

6" Oval Elbow, 90deg, 30ga Galvanized Steel

PROPRIETARY AND CONFIDENTIAL
THE INFORMATION CONTAINED IN THIS DRAWING IS THE SOLE PROPERTY OF Imperial Manufacturing Group. ANY REPRODUCTION IN PART OR AS A WHOLE WITHOUT THE WRITTEN PERMISSION OF Imperial Manufacturing Group IS PROHIBITED.

MATERIAL:

NO. GV2078

GV2078 - 6in Oval Elbow, 90deg

SCALE: 1:4 DO NOT S

Galvanized Steel

DO NOT SCALE DRAWING SHEET 1 OF 1

Galvanized

4