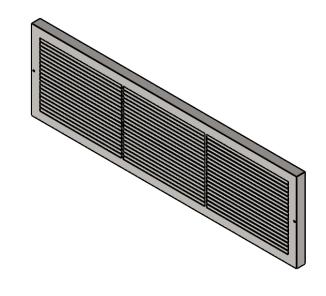

NAME DATE TITLE: ER 2018-06-04 DRAWN

30" x 8" Painted Steel, Baseboard Return

UNLESS OTHERWISE SPECIFIED: DIMENSIONS ARE IN MM

TOLERANCES: +/-1.588mm +/- 1/16"

MATERIAL: Steel FINISH: Painted

SIZE Α SCALE: 1:8