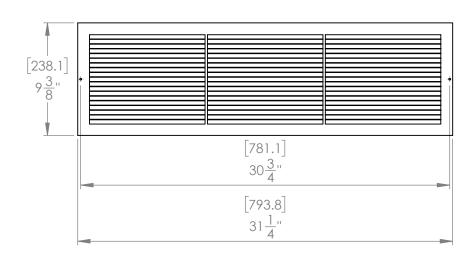

NAME DATE TITLE: ER 2018-06-04 DRAWN

30" x 8" Painted Steel, Baseboard Return

UNLESS OTHERWISE SPECIFIED: DIMENSIONS ARE IN MM

TOLERANCES: +/-1.588mm +/- 1/16"

MATERIAL: Steel FINISH: Painted

SIZE Α SCALE: 1:8