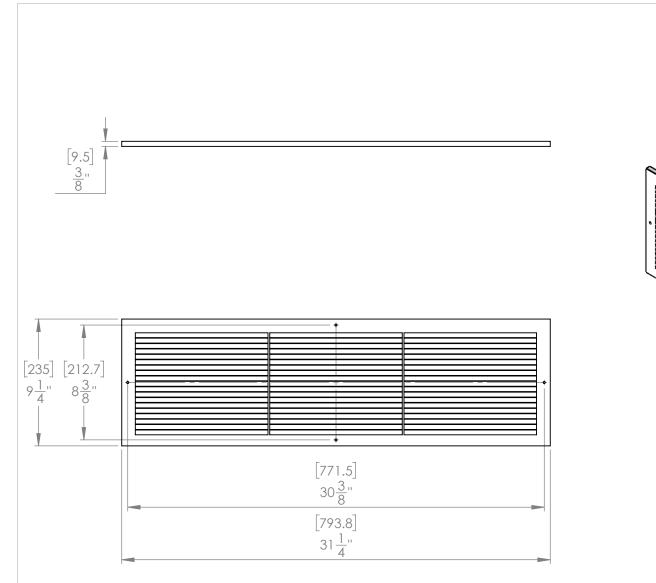

## FOR REFERENCE ONLY

REVISION DESCRIPTION:

RG2297 - 30" x 8" Polystyrene, Sidewall

PROPRIETARY AND CONFIDENTIAL
THE INFORMATION CONTAINED IN THIS DRAWING IS THE SOLE PROPERTY OF Imperial Manufacturing Group. ANY REPRODUCTION IN PART OR AS A WHOLE WITHOUT THE WRITTEN PERMISSION OF Imperial Manufacturing Group IS PROHIBITED.

DIMENSIONS ARE IN MM
TOLERANCES: +/-1.588mm
+/- 1/16"

MATERIAL:
Polystyrene

FINISH: White

MANUSTICAL MINISTER CONTROL OF THE PROPERTY OF

SIZE PA

PART NO. RG2297

SCALE: 1:7 DO NOT SCALE D

DO NOT SCALE DRAWING SHEET 1 OF 1