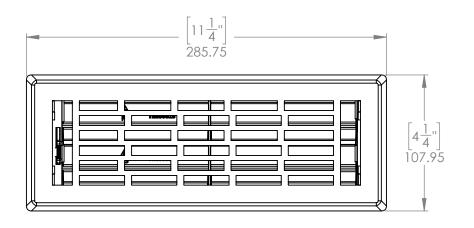

## **AS REFERENCE ONLY**

REVISION OO 3" x 10" ORBZ Geneva FI Reg

PROPRIETARY AND CONFIDENTIAL
THE INFORMATION CONTAINED IN THIS DRAWING IS THE SOLE PROPERTY OF Imperial Manufacturing Group, ANY REPRODUCTION IN PART OR AS A WHOLE WITHOUT THE WRITTEN PERMISSION OF Imperial Manufacturing Group IS PROHIBITED.

|                                                                           | NAME      | DATE                | TITLE:                      |          |               |                                        |              |
|---------------------------------------------------------------------------|-----------|---------------------|-----------------------------|----------|---------------|----------------------------------------|--------------|
| DRA                                                                       | /N FK     | 13-Dec-2018         | 3" x 10" ORBZ Geneva Fl Reg |          |               | eg                                     |              |
| UNLESS OTHERWISE SPECIFIED:  DIMENSIONS ARE IN MM TOLERANCES: +/- 0.127mm |           |                     |                             |          |               |                                        |              |
|                                                                           |           |                     | MATERIAL:                   |          |               | FINISH:<br>Oil Rubbed Bronze<br>Plated |              |
| N C                                                                       | M Plana A | esiôal.             | SIZE<br><b>A</b>            | PART NO. | IO.<br>RG3381 |                                        |              |
|                                                                           |           | nautacturing Group" | SCA                         | LE: 1:3  | DO NOT SCALE  | DRAWING                                | SHEET 1 OF 1 |