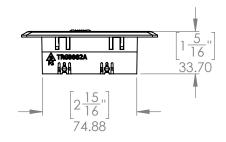

## **AS REFERENCE ONLY**

REVISION OO 3" x 10" ORBZ Geneva FI Reg

PROPRIETARY AND CONFIDENTIAL
THE INFORMATION CONTAINED IN THIS DRAWING IS THE SOLE PROPERTY OF Imperial Manufacturing Group, ANY REPRODUCTION IN PART OR AS A WHOLE WITHOUT THE WRITTEN PERMISSION OF Imperial Manufacturing Group IS PROHIBITED.

|                                                                           | NAME      | DATE                | TITLE:                      |          |               |                                        |              |
|---------------------------------------------------------------------------|-----------|---------------------|-----------------------------|----------|---------------|----------------------------------------|--------------|
| DRA                                                                       | /N FK     | 13-Dec-2018         | 3" x 10" ORBZ Geneva Fl Reg |          |               | eg                                     |              |
| UNLESS OTHERWISE SPECIFIED:  DIMENSIONS ARE IN MM TOLERANCES: +/- 0.127mm |           |                     |                             |          |               |                                        |              |
|                                                                           |           |                     | MATERIAL:                   |          |               | FINISH:<br>Oil Rubbed Bronze<br>Plated |              |
| N C                                                                       | M Plana A | esiôal.             | SIZE<br><b>A</b>            | PART NO. | IO.<br>RG3381 |                                        |              |
|                                                                           |           | nautacturing Group" | SCA                         | LE: 1:3  | DO NOT SCALE  | DRAWING                                | SHEET 1 OF 1 |