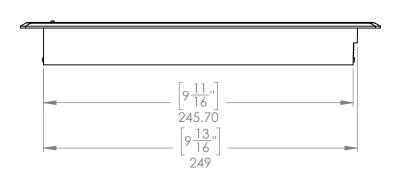

## **AS REFERENCE ONLY**

REVISION OO 3" x 10" ORBZ Geneva FI Reg

PROPRIETARY AND CONFIDENTIAL
THE INFORMATION CONTAINED IN THIS DRAWING IS THE SOLE PROPERTY OF Imperial Manufacturing Group, ANY REPRODUCTION IN PART OR AS A WHOLE WITHOUT THE WRITTEN PERMISSION OF Imperial Manufacturing Group IS PROHIBITED.

|                                                                           | NAME      | DATE                | TITLE:                      |          |               |                                        |              |
|---------------------------------------------------------------------------|-----------|---------------------|-----------------------------|----------|---------------|----------------------------------------|--------------|
| DRA                                                                       | /N FK     | 13-Dec-2018         | 3" x 10" ORBZ Geneva Fl Reg |          |               | eg                                     |              |
| UNLESS OTHERWISE SPECIFIED:  DIMENSIONS ARE IN MM TOLERANCES: +/- 0.127mm |           |                     |                             |          |               |                                        |              |
|                                                                           |           |                     | MATERIAL:                   |          |               | FINISH:<br>Oil Rubbed Bronze<br>Plated |              |
| N C                                                                       | M Plana A | esiôal.             | SIZE<br><b>A</b>            | PART NO. | IO.<br>RG3381 |                                        |              |
|                                                                           |           | nautacturing Group" | SCA                         | LE: 1:3  | DO NOT SCALE  | DRAWING                                | SHEET 1 OF 1 |