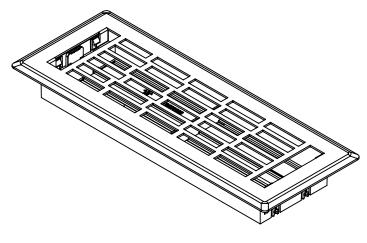

## **AS REFERENCE ONLY**

REVISION OO 3" x 10" ORBZ Geneva FI Reg

PROPRIETARY AND CONFIDENTIAL
THE INFORMATION CONTAINED IN THIS DRAWING IS THE SOLE PROPERTY OF Imperial Manufacturing Group, ANY REPRODUCTION IN PART OR AS A WHOLE WITHOUT THE WRITTEN PERMISSION OF Imperial Manufacturing Group IS PROHIBITED.

|                                                                           | NAME      | DATE                | TITLE:                      |          |               |                                        |              |
|---------------------------------------------------------------------------|-----------|---------------------|-----------------------------|----------|---------------|----------------------------------------|--------------|
| DRA                                                                       | /N FK     | 13-Dec-2018         | 3" x 10" ORBZ Geneva Fl Reg |          |               | eg                                     |              |
| UNLESS OTHERWISE SPECIFIED:  DIMENSIONS ARE IN MM TOLERANCES: +/- 0.127mm |           |                     |                             |          |               |                                        |              |
|                                                                           |           |                     | MATERIAL:                   |          |               | FINISH:<br>Oil Rubbed Bronze<br>Plated |              |
| N C                                                                       | M Plana A | esiôal.             | SIZE<br><b>A</b>            | PART NO. | IO.<br>RG3381 |                                        |              |
|                                                                           |           | nautacturing Group" | SCA                         | LE: 1:3  | DO NOT SCALE  | DRAWING                                | SHEET 1 OF 1 |