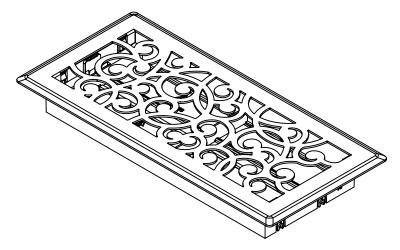

## **AS REFERENCE ONLY**

REVISION DESCRIPTION:

4" x 10" SNKL Wonderland Fir Reg

PROPRIETARY AND CONFIDENTIAL

PROPRIETARY AND CONFIDENTIAL
THE INFORMATION CONTAINED IN THIS DRAWING IS THE SOLE PROPERTY OF Imperial Manufacturing Group. ANY REPRODUCTION IN PART OR AS A WHOLE WITHOUT THE WRITTEN PERMISSION OF Imperial Manufacturing Group IS PROHIBITED.

|                                                 | NAME           | DATE                     | TITLE:              |          |                      |                             |              |
|-------------------------------------------------|----------------|--------------------------|---------------------|----------|----------------------|-----------------------------|--------------|
| DRAWN                                           | FK             | 13-Dec-2018              | 4" x 10" SNKL Wonde |          |                      | erland Flr Reg              |              |
| UNLESS OTHERWISE SPECIFIED:                     |                |                          |                     |          |                      |                             |              |
| DIMENSIONS ARE IN MM<br>TOLERANCES: +/- 0.127mm |                |                          | MATERIAL:           |          |                      | Satin Nickel<br>Powder Coat |              |
|                                                 | ) Toppe for    | CTEAL authoriting Groups | SIZE<br><b>A</b>    | PART NO. | PART NO. RG3454      |                             |              |
|                                                 | Terror Interes |                          | SCALE: 1:3          |          | DO NOT SCALE DRAWING |                             | SHEET 1 OF 1 |