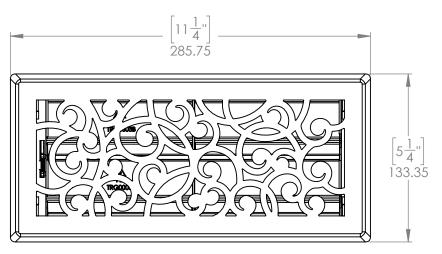

## **AS REFERENCE ONLY**

REVISION DESCRIPTION:

4" x 10" SNKL Wonderland Fir Reg

PROPRIETARY AND CONFIDENTIAL

PROPRIETARY AND CONFIDENTIAL
THE INFORMATION CONTAINED IN THIS DRAWING IS THE SOLE PROPERTY OF Imperial Manufacturing Group. ANY REPRODUCTION IN PART OR AS A WHOLE WITHOUT THE WRITTEN PERMISSION OF Imperial Manufacturing Group IS PROHIBITED.

|                                                 | NAME           | DATE                     | TITLE:              |          |                      |                             |              |
|-------------------------------------------------|----------------|--------------------------|---------------------|----------|----------------------|-----------------------------|--------------|
| DRAWN                                           | FK             | 13-Dec-2018              | 4" x 10" SNKL Wonde |          |                      | erland Flr Reg              |              |
| UNLESS OTHERWISE SPECIFIED:                     |                |                          |                     |          |                      |                             |              |
| DIMENSIONS ARE IN MM<br>TOLERANCES: +/- 0.127mm |                |                          | MATERIAL:           |          |                      | Satin Nickel<br>Powder Coat |              |
|                                                 | ) Toppe for    | CTEAL authoriting Groups | SIZE<br><b>A</b>    | PART NO. | PART NO. RG3454      |                             |              |
|                                                 | Terror Interes |                          | SCALE: 1:3          |          | DO NOT SCALE DRAWING |                             | SHEET 1 OF 1 |