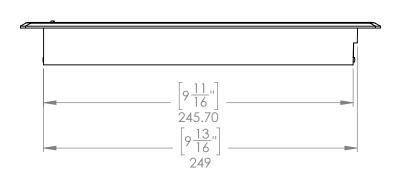

## **AS REFERENCE ONLY**

REVISION DESCRIPTION:

4" x 10" SNKL Wonderland Fir Reg

PROPRIETARY AND CONFIDENTIAL

PROPRIETARY AND CONFIDENTIAL
THE INFORMATION CONTAINED IN THIS DRAWING IS THE SOLE PROPERTY OF Imperial Manufacturing Group. ANY REPRODUCTION IN PART OR AS A WHOLE WITHOUT THE WRITTEN PERMISSION OF Imperial Manufacturing Group IS PROHIBITED.

|                                                 | NAME           | DATE                     | TITLE:              |          |                      |                             |              |
|-------------------------------------------------|----------------|--------------------------|---------------------|----------|----------------------|-----------------------------|--------------|
| DRAWN                                           | FK             | 13-Dec-2018              | 4" x 10" SNKL Wonde |          |                      | erland Flr Reg              |              |
| UNLESS OTHERWISE SPECIFIED:                     |                |                          |                     |          |                      |                             |              |
| DIMENSIONS ARE IN MM<br>TOLERANCES: +/- 0.127mm |                |                          | MATERIAL:           |          |                      | Satin Nickel<br>Powder Coat |              |
|                                                 | ) Toppe for    | CTEAL authoriting Groups | SIZE<br><b>A</b>    | PART NO. | PART NO. RG3454      |                             |              |
|                                                 | Terror Interes |                          | SCALE: 1:3          |          | DO NOT SCALE DRAWING |                             | SHEET 1 OF 1 |