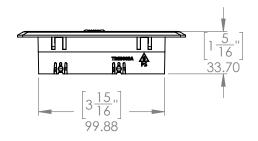

## **AS REFERENCE ONLY**

REVISION DESCRIPTION:

4" x 10" SNKL Wonderland Fir Reg

PROPRIETARY AND CONFIDENTIAL

PROPRIETARY AND CONFIDENTIAL
THE INFORMATION CONTAINED IN THIS DRAWING IS THE SOLE PROPERTY OF Imperial Manufacturing Group. ANY REPRODUCTION IN PART OR AS A WHOLE WITHOUT THE WRITTEN PERMISSION OF Imperial Manufacturing Group IS PROHIBITED.

|                                                 | NAME           | DATE                     | TITLE:              |          |                      |                             |              |
|-------------------------------------------------|----------------|--------------------------|---------------------|----------|----------------------|-----------------------------|--------------|
| DRAWN                                           | FK             | 13-Dec-2018              | 4" x 10" SNKL Wonde |          |                      | erland Flr Reg              |              |
| UNLESS OTHERWISE SPECIFIED:                     |                |                          |                     |          |                      |                             |              |
| DIMENSIONS ARE IN MM<br>TOLERANCES: +/- 0.127mm |                |                          | MATERIAL:           |          |                      | Satin Nickel<br>Powder Coat |              |
|                                                 | ) Toppe for    | CTEAL authoriting Groups | SIZE<br><b>A</b>    | PART NO. | PART NO. RG3454      |                             |              |
|                                                 | Terror Interes |                          | SCALE: 1:3          |          | DO NOT SCALE DRAWING |                             | SHEET 1 OF 1 |