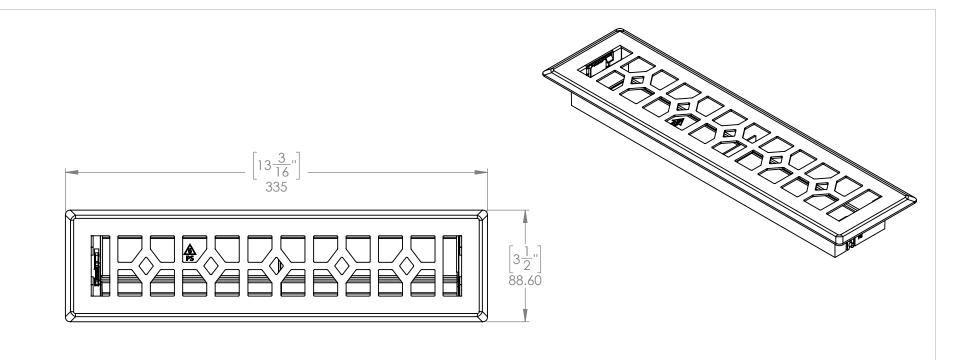

## **AS REFERENCE ONLY**

REVISION

OO

2 1/4" x 12" BRZA Templar FI Reg

PROPRIETARY AND CONFIDENTIAL
THE INFORMATION CONTAINED IN THIS DRAWING IS THE SOLE PROPERTY OF Imperial Manufacturing Group. ANY REPRODUCTION IN PART OR AS A WHOLE WITHOUT THE WRITTEN PERMISSION OF Imperial Manufacturing Group IS PROHIBITED.

|                      | NAME           | DATE        | TITLE:    |                                  |             |
|----------------------|----------------|-------------|-----------|----------------------------------|-------------|
| DRAWN                | FK             | 11-Dec-2018 |           | 2 1/4" x 12" BRZA Templar FI Reg |             |
| DIMENSIONS ARE IN MM |                |             | MATERIAL: | Bronze Age                       |             |
| T                    | OLERANCES: +/- | 0.127mm     | SIZE      | PART NO.                         | Powder Coat |