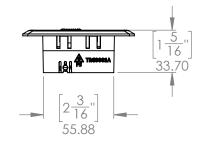

## **AS REFERENCE ONLY**

REVISION

OO

2 1/4" x 12" BRZA Templar FI Reg

PROPRIETARY AND CONFIDENTIAL
THE INFORMATION CONTAINED IN THIS DRAWING IS THE SOLE PROPERTY OF Imperial Manufacturing Group. ANY REPRODUCTION IN PART OR AS A WHOLE WITHOUT THE WRITTEN PERMISSION OF Imperial Manufacturing Group IS PROHIBITED.

|                      | NAME           | DATE        | TITLE:    |                                  |             |
|----------------------|----------------|-------------|-----------|----------------------------------|-------------|
| DRAWN                | FK             | 11-Dec-2018 |           | 2 1/4" x 12" BRZA Templar FI Reg |             |
| DIMENSIONS ARE IN MM |                |             | MATERIAL: | Bronze Age                       |             |
| T                    | OLERANCES: +/- | 0.127mm     | SIZE      | PART NO.                         | Powder Coat |