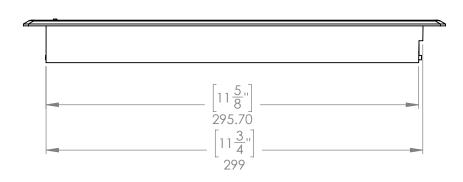

## **AS REFERENCE ONLY**

REVISION

OO

2 1/4" x 12" BRZA Templar FI Reg

PROPRIETARY AND CONFIDENTIAL
THE INFORMATION CONTAINED IN THIS DRAWING IS THE SOLE PROPERTY OF Imperial Manufacturing Group. ANY REPRODUCTION IN PART OR AS A WHOLE WITHOUT THE WRITTEN PERMISSION OF Imperial Manufacturing Group IS PROHIBITED.

|                      | NAME           | DATE        | TITLE:    |                                  |             |
|----------------------|----------------|-------------|-----------|----------------------------------|-------------|
| DRAWN                | FK             | 11-Dec-2018 |           | 2 1/4" x 12" BRZA Templar FI Reg |             |
| DIMENSIONS ARE IN MM |                |             | MATERIAL: | Bronze Age                       |             |
| T                    | OLERANCES: +/- | 0.127mm     | SIZE      | PART NO.                         | Powder Coat |